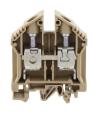

Feed-through terminal, Screw connection, Mounting type:Mounting rail TS 35/7.5 and TS 32, Rated cross-section: 35 mm², Width: 16 mm, Colour: Beige

| Article number | Article name | GTIN (EAN)    | Packaging<br>unit |
|----------------|--------------|---------------|-------------------|
| 1494.2         | RK 35/IS BG  | 4044211045272 | 20                |