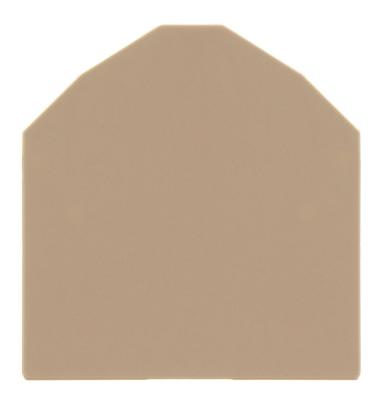

End plate, Width: 1.5 mm, Colour: Beige

#### **Technical data**

| Dimensions                       |               |
|----------------------------------|---------------|
| Length                           | 61.8 mm       |
| Width                            | 1.5 mm        |
| Min. thickness                   | 1.5 mm        |
| Height                           | 58.7 mm       |
| Materials                        |               |
| Material                         | Polyamide 6.6 |
| Flammability class UL 94         | V-2           |
| Working temperature, min.        | -40 °C        |
| Working temperature, max.        | 105 °C        |
| Further technical data           |               |
| Designed as end plate            | $\checkmark$  |
| Snap-on available                | $\checkmark$  |
| Environmental Product Compliance |               |
| REACH Conform                    | Yes           |
| REACH Reference date             | 2023-06-14    |
| REACH Candidate Substance Note   | No            |