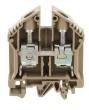

Feed-through terminal, Screw connection, Mounting type:Mounting rail TS 35/7.5 and TS 32, Rated cross-section: 35 mm<sup>2</sup>, Width: 16 mm, Colour: Beige

| Article number | Article name | GTIN (EAN)    | Packaging<br>unit |
|----------------|--------------|---------------|-------------------|
| 1052.2         | RK 35 BG     | 4044211011000 | 20                |