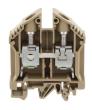

#### ##INVERSE##CONTA-CONNECT

Feed-through terminal, Screw connection, Mounting type:Mounting rail TS 35/7.5 and TS 32, Rated cross-section: 35 mm<sup>2</sup>, Width: 16 mm, Colour: Beige

| Article number | Article name | GTIN (EAN)    | Packaging<br>unit |
|----------------|--------------|---------------|-------------------|
| 1163.2         | RK 35/Z BG   | 4044211023737 | 20                |