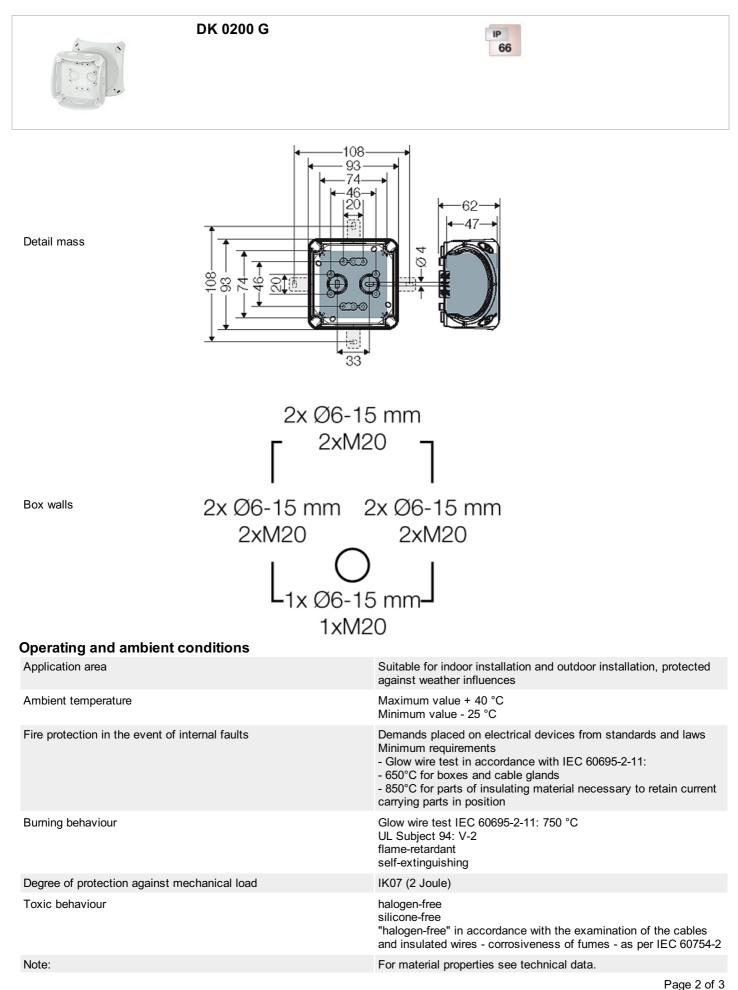

- without terminals
- with integrated elastic membranes, which can be removed for cable entry via cable glands, sealing range 6.0-15.0 mm
- with one cable entry in the bottom, sealing range Ø 6.0-13.0 mm
- lid fasteners sealable without accessories
- retaining strap and external brackets for wall fixing included
- colour: grey, RAL 7035
- To close opened membranes use grommets type EDK. Degree of protection = IP 66.

| rated insulation voltage | $U_i = 1000 V a.c./d.c.$ |
|--------------------------|--------------------------|
|                          | •                        |
| material                 | PP (polypropylene)       |
| degree of protection:    | IP 66                    |
| mounting width           | 74 mm                    |
| mounting height          | 74 mm                    |
| max. installation depth  | 47 mm                    |
| width                    | 93 mm                    |
| height                   | 93 mm                    |
| depth                    | 62 mm                    |
| weight                   | 0,099 kg                 |
| in accordance with       | IEC 60670-22             |

### Drawings

Dimension drawing