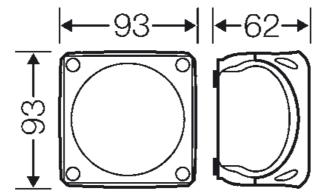

| rated insulation voltage | $U_i = 1000 V a.c./d.c.$ |
|--------------------------|--------------------------|
|                          | •                        |
| material                 | PP (polypropylene)       |
| degree of protection:    | IP 66                    |
| mounting width           | 74 mm                    |
| mounting height          | 74 mm                    |
| max. installation depth  | 47 mm                    |
| width                    | 93 mm                    |
| height                   | 93 mm                    |
| depth                    | 62 mm                    |
| weight                   | 0,099 kg                 |
| in accordance with       | IEC 60670-22             |

### Drawings

Dimension drawing