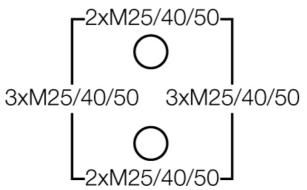

### **Drawings**

Dimension drawing

### With or without terminals

Detail mass

Box walls