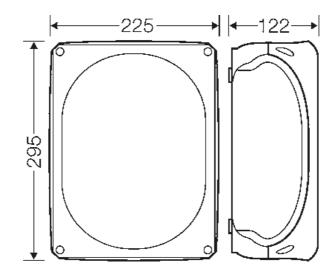

### **Drawings**

Dimension drawing

| material                | PC (polycarbonate) |
|-------------------------|--------------------|
| degree of protection:   | IP 55 (ESM)        |
| degree of protection:   | IP 66 (AKM)        |
| mounting width          | 260 mm             |
| mounting height         | 190 mm             |
| max. installation depth | 106 mm             |
| width                   | 295 mm             |
| height                  | 225 mm             |
| depth                   | 122 mm             |
| weight                  | 1,053 kg           |
| in accordance with      | IEC 60670-22       |