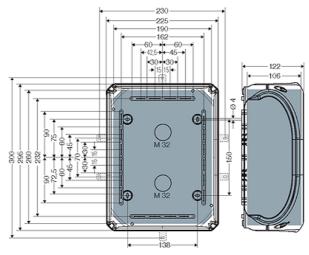

### **Drawings**

Dimension drawing

| material                | PC (polycarbonate) |
|-------------------------|--------------------|
| degree of protection:   | IP 55 (ESM)        |
| degree of protection:   | IP 66 (AKM)        |
| mounting width          | 260 mm             |
| mounting height         | 190 mm             |
| max. installation depth | 106 mm             |
| width                   | 295 mm             |
| height                  | 225 mm             |
| depth                   | 122 mm             |
| weight                  | 1,053 kg           |
| in accordance with      | IEC 60670-22       |