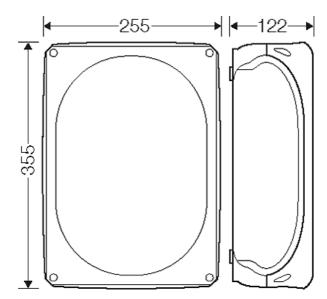

| rated insulation voltage | U <sub>i</sub> = 1000 V a.c./d.c. |
|--------------------------|-----------------------------------|
| material                 | PC (Polycarbonate)                |
| degree of protection     | IP 66                             |
| mounting width           | 320 mm                            |
| mounting height          | 215 mm                            |
| max. installation depth  | 106 mm                            |
| width                    | 355 mm                            |
| height                   | 255 mm                            |
| depth                    | 122 mm                            |
| weight                   | 1,365 kg                          |
| in accordance with       | IEC 60670-22                      |

### **Drawings**

Dimension drawing