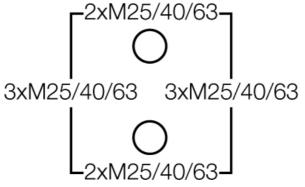

#### With or without terminals

- without terminals
- with two cable entries M 32 from the rear side
- cable entries via knockouts, order AKM separately (see cable entry systems LES)
- lid fasteners sealable without accessoriesexternal brackets for wall fixing included
- colour: grey, RAL 7035