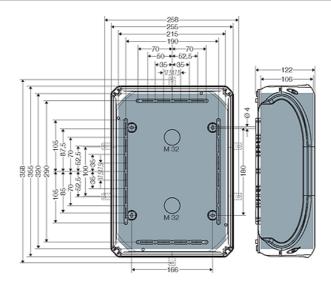

### **Drawings**

Dimension drawing

### **DK 5000 G**

Detail mass

Box walls

| rated insulation voltage | U <sub>i</sub> = 1000 V a.c./d.c. |
|--------------------------|-----------------------------------|
| material                 | PC (Polycarbonate)                |
| degree of protection     | IP 66                             |
| mounting width           | 320 mm                            |
| mounting height          | 215 mm                            |
| max. installation depth  | 106 mm                            |
| width                    | 355 mm                            |
| height                   | 255 mm                            |
| depth                    | 122 mm                            |
| weight                   | 1,365 kg                          |
| in accordance with       | IEC 60670-22                      |