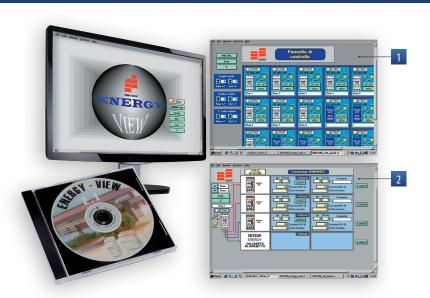

## **ENERGY-View**

Energy-view Software for the accounting of the active and reactive energy recorded with the ENERGY series.

- Software for ENERGY series
- Version for CONCENTRATOR MODULE "CLIP-485"
- Monitoring of 247 energy meters
- Possibility to zero partial consumptions
- Possibility to print the consumption reports Version for Windows 2000 Windows Xp
- Hardware requirements:

- Summary page of the concentrator modules CLIP 485 connected
- View of the energy consumption, the period of use and reference for data printing.

| Code     | Model           |                                                                     |
|----------|-----------------|---------------------------------------------------------------------|
| VN970000 | Energy-View 2.1 | Software for energy meters + interface RS485 / USB                  |
| VE304200 | LAN-485         | Interface LAN/RS-485 + Software Energy -View NET 1.0 (on request)   |
| VE460200 | MODEM-485       | Interface GSM/RS-485 + Software Energy -View Modem 1.0 (on request) |