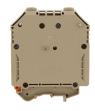

Feed-through terminal, Screw connection, Mounting type:Mounting rail TS 35/7.5 and TS 32, Rated cross-section: 240 mm², Width: 36 mm, Colour: Beige

| Article number | Article name | GTIN (EAN)    | Packaging unit |
|----------------|--------------|---------------|----------------|
| 1126.2         | RK 240 BG    | 4044211019419 | 5              |

Ex feed-through terminal ATEX-certified, Screw connection, Mounting type:Mounting rail TS 35/7.5 and TS 32, Rated cross-section: 240 mm², Width: 36 mm, Colour: Beige

| Article number | Article name | GTIN (EAN)    | Packaging unit |
|----------------|--------------|---------------|----------------|
| 1485.2         | RK 240 Ex BG | 4044211107888 | 5              |