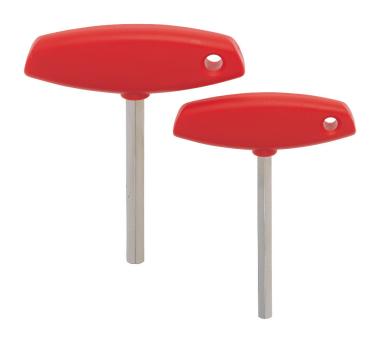

Inner hex key with bare blade

#### **Business data**

| Dusiness data                              |                         |
|--------------------------------------------|-------------------------|
| Article number                             | <u>2773.0</u>           |
| Article name                               | ISKS 8                  |
| GTIN (EAN)                                 | 4044211055035           |
| Design                                     | Inner hex (Allen)       |
| Packaging unit                             | 1                       |
| Quantity unit                              | PC                      |
| Weight per piece (not including packaging) | 89.8 g                  |
| Weight per piece (including packaging)     | 89.81 g                 |
| Unit of weight                             | G                       |
| Customs number                             | 82041100                |
| Country of origin                          | DE                      |
| Product description                        | Allen key socket wrench |
|                                            |                         |

| Technical data                   |            |  |
|----------------------------------|------------|--|
| Dimensions                       |            |  |
| Length                           | 130 mm     |  |
| Blade length                     | 100 mm     |  |
| Environmental Product Compliance |            |  |
| REACH Conform                    | yes        |  |
| REACH Reference date             | 2023-06-14 |  |
| REACH Candidate Substance Note   | No         |  |
| RoHS Conform                     | yes        |  |
|                                  |            |  |