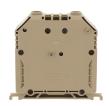

Feed-through terminal to mounting surface, Screw connection, Mounting type: Mounting surface, Rated cross-section: 150 mm², Width: 31 mm, Colour: Beige

| Article number | Article name | GTIN (EAN)    | Packaging unit |
|----------------|--------------|---------------|----------------|
| 1584.2         | RK 150-D BG  | 4044211047740 | 5              |

#### ##INVERSE##CONTA-CONNECT

Feed-through terminal for direct mount, Screw connection, Mounting surface, Rated cross-section: 240 mm<sup>2</sup>, Width: 36 mm, Colour: Beige

| Article number | Article name | GTIN (EAN)    | Packaging unit |
|----------------|--------------|---------------|----------------|
| <u>1585.2</u>  | RK 240-D BG  | 4044211047764 | 5              |