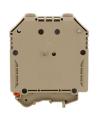

#### ##INVERSE##CONTA-CONNECT

Feed-through terminal, Screw connection, Mounting type:Mounting rail TS 35/7.5 and TS 32, Rated cross-section: 150 mm², Width: 31 mm, Colour: Beige

| Article number | Article name | GTIN (EAN)    | Packaging unit |
|----------------|--------------|---------------|----------------|
| 1124.2         | RK 150 BG    | 4044211019198 | 5              |

Ex feed-through terminal ATEX-certified, Screw connection, Mounting type:Mounting rail TS 35/7.5 and TS 32, Rated cross-section: 150 mm², Width: 31 mm, Colour: Beige

| Article number | Article name | GTIN (EAN)    | Packaging unit |
|----------------|--------------|---------------|----------------|
| <u>1477.2</u>  | RK 150 Ex BG | 4044211107864 | 5              |