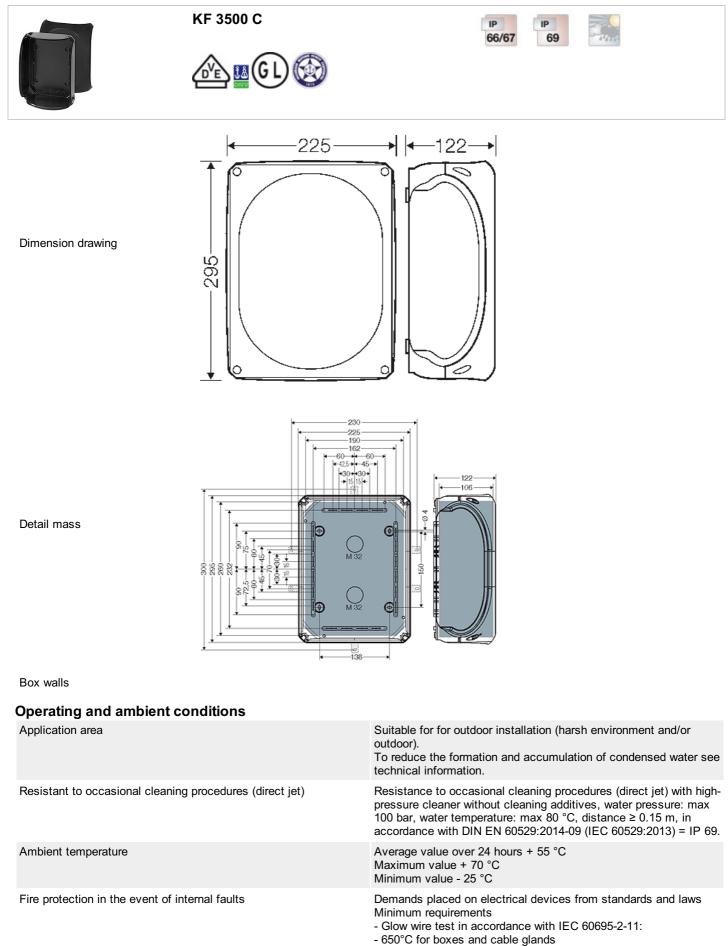

| wall thickness of the bottom part | 3,0 mm                                                                                                                                                                             |
|-----------------------------------|------------------------------------------------------------------------------------------------------------------------------------------------------------------------------------|
| rated insulation voltage          | U <sub>i</sub> = 1000 V a.c./d.c.                                                                                                                                                  |
| material                          | PC-GFS (polycarbonate)                                                                                                                                                             |
| degree of protection:             | IP 66 / IP 67 / IP 69<br>IP 67, temporary submersion up to 1 meter, max. 15 minutes<br>IP 69, water pressure max. 100 bar, water temperature max. 80<br>°C, distance $\geq$ 0.15 m |
| mounting width                    | 260 mm                                                                                                                                                                             |
| mounting height                   | 190 mm                                                                                                                                                                             |
| max. installation depth           | 106 mm                                                                                                                                                                             |
| width                             | 295 mm                                                                                                                                                                             |
| height                            | 225 mm                                                                                                                                                                             |
| depth                             | 122 mm                                                                                                                                                                             |
| weight                            | 1,034 kg                                                                                                                                                                           |
| in accordance with                | IEC 60670-22                                                                                                                                                                       |
| in accordance with                | DNV GL - Certificate No: TAE00000EE<br>Russian Maritime Register of Shipping, technical documentation is<br>approved by the letter No. 250-A-1180-108795                           |

#### Drawings