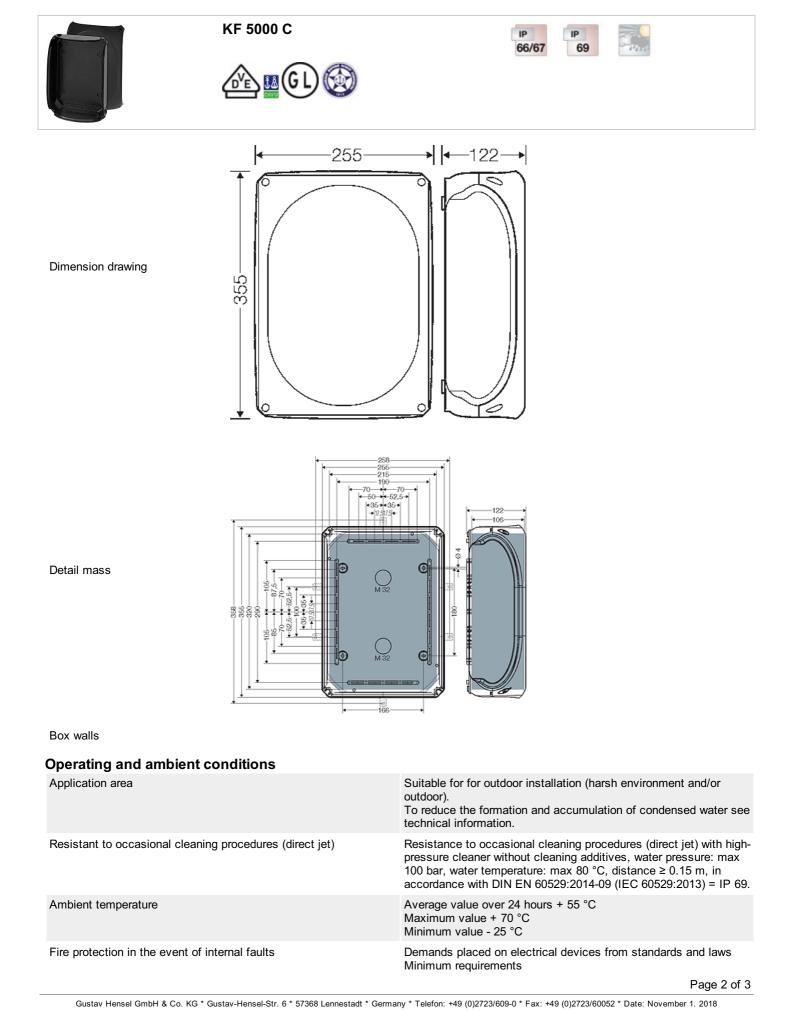

| wall thickness of the bottom part | 3,2 mm                                                                                                                                                                             |
|-----------------------------------|------------------------------------------------------------------------------------------------------------------------------------------------------------------------------------|
| rated insulation voltage          | U <sub>i</sub> = 1000 V a.c./d.c.                                                                                                                                                  |
| material                          | PC-GFS (polycarbonate)                                                                                                                                                             |
| degree of protection:             | IP 66 / IP 67 / IP 69<br>IP 67, temporary submersion up to 1 meter, max. 15 minutes<br>IP 69, water pressure max. 100 bar, water temperature max. 80<br>°C, distance $\geq$ 0.15 m |
| mounting width                    | 320 mm                                                                                                                                                                             |
| mounting height                   | 215 mm                                                                                                                                                                             |
| max. installation depth           | 106 mm                                                                                                                                                                             |
| width                             | 355 mm                                                                                                                                                                             |
| height                            | 255 mm                                                                                                                                                                             |
| depth                             | 122 mm                                                                                                                                                                             |
| weight                            | 1,385 kg                                                                                                                                                                           |
| in accordance with                | IEC 60670-22                                                                                                                                                                       |
| in accordance with                | DNV GL - Certificate No: TAE00000EE<br>Russian Maritime Register of Shipping, technical documentation is<br>approved by the letter No. 250-A-1180-108795                           |

#### Drawings