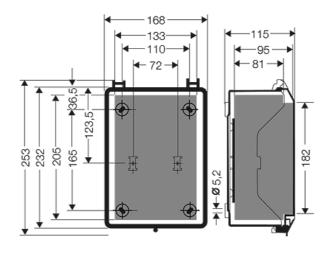

### **KG 9002**

Built-in dimensions W 133 x H 205 x D 95
 mm

- for installation equipment on DIN rails or mounting plates (order separately)
- max. installation depth with built-in mounting plate 95 mm, with built-in DIN rail 89 mm
- · please order DIN rails or mounting plates additionally
- with transparent hinged lid
- fastener for tool operation
- sealable
- cable entry via metric knockouts
- included cable entry:2 ESM 25, sealing range Ø 9-17 mm and 1 ESM 32, sealing range Ø 9-23 mm
- colour: grey, RAL 7035
- material: PS (polystyrene)

| rated insulation voltage                                 | $U_i = 1000 \text{ V a.c./d.c.}$                 |
|----------------------------------------------------------|--------------------------------------------------|
| impact strength                                          | IK 08 (5 Joule)                                  |
| static load                                              | mounting plate or DIN rail = 1.6 kg lid = 1.2 kg |
| power dissipation capability at $\Delta\vartheta$ = 40 K | P <sub>de</sub> = 16.8 watts                     |
| wall thickness                                           | enclosure = 3 mm<br>lid = 3 mm                   |
| protection class                                         | II                                               |
| material                                                 | PS (Polystyrene)                                 |
| width                                                    | 168 mm                                           |
| height                                                   | 253 mm                                           |
| depth                                                    | 115 mm                                           |
| weight                                                   | 0,551 kg                                         |
| in accordance with                                       | IEC 62208:2011                                   |

### **Drawings**

Dimension drawing