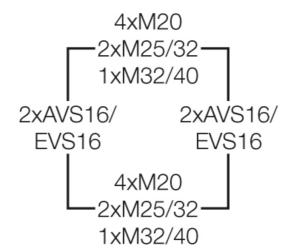

### **KG 9002**

Built-in dimensions W 133 x H 205 x D 95
 mm

- for installation equipment on DIN rails or mounting plates (order separately)
- max. installation depth with built-in mounting plate 95 mm, with built-in DIN rail 89 mm
- · please order DIN rails or mounting plates additionally
- with transparent hinged lid
- fastener for tool operation
- sealable
- cable entry via metric knockouts
- included cable entry:2 ESM 25, sealing range Ø 9-17 mm and 1 ESM 32, sealing range Ø 9-23 mm
- colour: grey, RAL 7035
- material: PS (polystyrene)