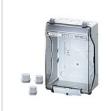

### **KG 9002**

Built-in dimensions W 133 x H 205 x D 95
 mm

- for installation equipment on DIN rails or mounting plates (order separately)
- max. installation depth with built-in mounting plate 95 mm, with built-in DIN rail 89 mm
- · please order DIN rails or mounting plates additionally
- with transparent hinged lid
- fastener for tool operation
- sealable
- cable entry via metric knockouts
- included cable entry:2 ESM 25, sealing range Ø 9-17 mm and 1 ESM 32, sealing range Ø 9-23 mm
- colour: grey, RAL 7035
- material: PS (polystyrene)

### **KG 9002**

Built-in dimensions W 133 x H 205 x D 95
 mm

Detail mass

Box walls