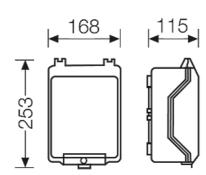

### **KG 9002**

Built-in dimensions W 133 x H 205 x D 95
 mm

- for installation equipment on DIN rails or mounting plates (order separately)
- max. installation depth with built-in mounting plate 95 mm, with built-in DIN rail 89 mm
- · please order DIN rails or mounting plates additionally
- with transparent hinged lid
- fastener for tool operation
- sealable
- cable entry via metric knockouts
- included cable entry:2 ESM 25, sealing range Ø 9-17 mm and 1 ESM 32, sealing range Ø 9-23 mm
- colour: grey, RAL 7035
- material: PS (polystyrene)

| rated insulation voltage                                 | $U_i = 1000 \text{ V a.c./d.c.}$                 |
|----------------------------------------------------------|--------------------------------------------------|
| impact strength                                          | IK 08 (5 Joule)                                  |
| static load                                              | mounting plate or DIN rail = 1.6 kg lid = 1.2 kg |
| power dissipation capability at $\Delta\vartheta$ = 40 K | P <sub>de</sub> = 16.8 watts                     |
| wall thickness                                           | enclosure = 3 mm<br>lid = 3 mm                   |
| protection class                                         | II                                               |
| material                                                 | PS (Polystyrene)                                 |
| width                                                    | 168 mm                                           |
| height                                                   | 253 mm                                           |
| depth                                                    | 115 mm                                           |
| weight                                                   | 0,551 kg                                         |
| in accordance with                                       | IEC 62208:2011                                   |

### **Drawings**

Dimension drawing