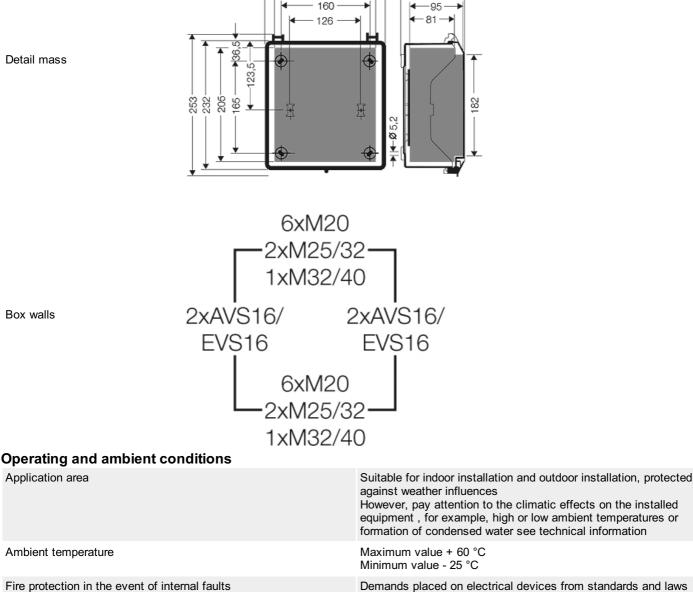

IK08 (5 Joule)

- 650°C for boxes and cable glands

Glow wire test IEC 60695-2-11: 750 °C

Box walls