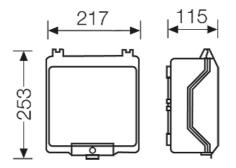

| rated insulation voltage                                  | $U_i = 1000 V a.c./d.c.$                            |
|-----------------------------------------------------------|-----------------------------------------------------|
| impact strength                                           | IK 08 (5 Joule)                                     |
| static load                                               | mounting plate or DIN rail = 1.6 kg<br>lid = 1.6 kg |
| power dissipation capability at $\Delta \vartheta$ = 40 K | P <sub>de</sub> = 17.6 watts                        |
| wall thickness                                            | enclosure = 3 mm<br>lid = 3 mm                      |
| protection class                                          | II                                                  |
| material                                                  | PS (Polystyrene)                                    |
| width                                                     | 217 mm                                              |
| height                                                    | 253 mm                                              |
| depth                                                     | 115 mm                                              |
| weight                                                    | 0,66 kg                                             |
| in accordance with                                        | IEC 62208:2011                                      |

#### Drawings

Dimension drawing