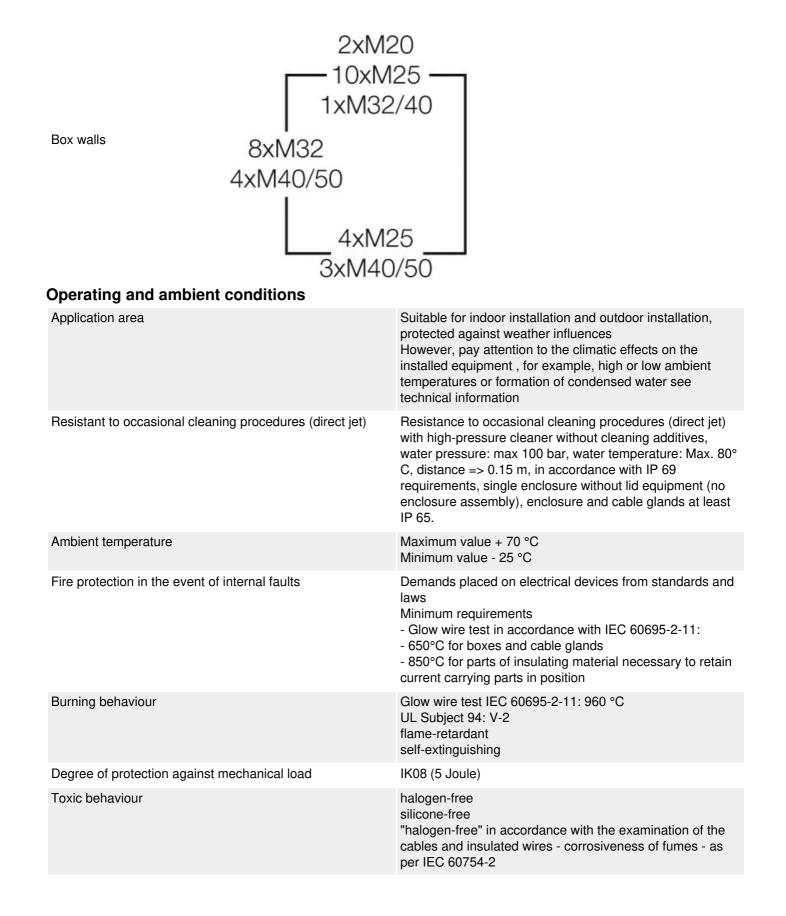

## Mi 9400

Built-in dimensions W 275 x H 575 x D
150 mm

- max. installation depth with built-in mounting plate 146 mm, with built-in DIN rail 135 mm
- box size 4
- · please order DIN rails, mounting plates or covers additionally
- trilaterally combinable
- · 3 walls with metric knockouts for cable entry and assembly
- lid hinges attached
- with transparent, hinged lid
- lid fasteners for tool operation
- material: PC (polycarbonate)
- protection class: II
- colour: grey, RAL 7035

## Drawings

Note:

Supplementing references regarding outdoor installation harsh environment and / or outdoor: - The materials used for the Mi System are basically UV resistant, so that the mechanical resistance of the boxes is maintained during UV effect. Depending on the intensity of the UV effect e.g. transparent lids can become intransparent. - The top side of the boxes should be protected by a cover against weather influences such as rains, ice and snow. - Further on, also chemical influences have to be considered with the selection of the installation place - apart from the IP rating and climatic effects. - In order to keep the maximum permissible ambient temperature of the installed equipment as well as for the prevention from condensation additional measures as ventilation and/or heating may be necessary.

For material properties see technical data.