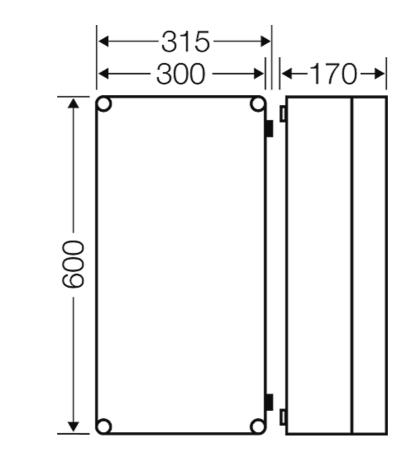

| width  | 315 mm   |
|--------|----------|
| height | 600 mm   |
| depth  | 170 mm   |
| weight | 3,352 kg |

## Drawings

Note:

Supplementing references regarding outdoor installation harsh environment and / or outdoor: - The materials used for the Mi System are basically UV resistant, so that the mechanical resistance of the boxes is maintained during UV effect. Depending on the intensity of the UV effect e.g. transparent lids can become intransparent. - The top side of the boxes should be protected by a cover against weather influences such as rains, ice and snow. - Further on, also chemical influences have to be considered with the selection of the installation place - apart from the IP rating and climatic effects. - In order to keep the maximum permissible ambient temperature of the installed equipment as well as for the prevention from condensation additional measures as ventilation and/or heating may be necessary.