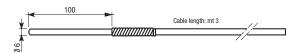

### **DIMENSIONS (mm)**

#### Ni 100 length 3 mt

Sensor series aimed at detecting the Temperature. Designed to obtain a fast response and built according to criteria that ensure high reliability and duration over time. Signal transmitted:  $\Omega$ 