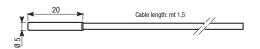

ngth 1.5 mt

Sensor series aimed at detecting the Temperature. Designed to obtain a fast response and built according to criteria that ensure high reliability and duration over time. Signal transmitted:  $\boldsymbol{\Omega}$ 

- Sensor type: Platinum thermo-resistances (100  $\Omega$  at 0 °C)
- Terminal: SMD co-pressed sensor
- Length / cable type: 1.5 m / Thermoplastic rubber
- Precision: according to IEC 751 class B
- Degree of protection: IP68
- Thermo-resistance 2 wires



 Code
 Model

 VE122800
 Pt 100 EC

#### **GENERAL CHARACTERISTICS**

| Sensor operative range           | °C | -50 ÷ +110 |
|----------------------------------|----|------------|
| Operative range (sensor + cable) | °C | -50 ÷ +110 |
| Degree of protection             | IP | 68         |

### **DIMENSIONS (mm)**