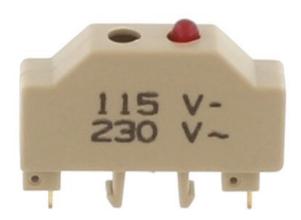

# 1116.2 SST/SIK/LED(RD)/115V DC/230V AC

Status display, Display: LED, Mounting type: Plug in, Colour: Beige

# 1116.2 SST/SIK/LED(RD)/115V DC/230V AC

| Technical data                           |                   |  |
|------------------------------------------|-------------------|--|
| Connection data                          |                   |  |
| Connection principle                     | Plug in           |  |
| Materials                                |                   |  |
| Insulation housing                       | Polyamide 6.6     |  |
| Flammability class UL 94                 | V-2               |  |
| Working temperature, min.                | -40 °C            |  |
| Working temperature, max.                | 105 °C            |  |
| Further technical data                   |                   |  |
| Mounting type                            | Plug in           |  |
| Voltage illuminated display              | 115 DC / 230 AC V |  |
| Cross-current via illuminated display    | < 5 mA            |  |
| Type of display element (defect display) | LED               |  |
| Supply voltage (defect display), min.    | 115               |  |
| Supply voltage (defect display), max.    | 230               |  |
| Type of voltage (defect display)         | AC/DC             |  |
| Colour of lamp                           | Red               |  |
| Environmental Product Compliance         |                   |  |
| REACH Conform                            | yes               |  |
| REACH Reference date                     | 2023-06-14        |  |
| REACH Candidate Substance Note           | No                |  |
| RoHS Conform                             | yes               |  |