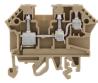

Four-wire motor-connection block, Screw connection, Mounting type:Mounting rail TS 35/7.5 and TS 32, Rated cross-section: 4 mm<sup>2</sup>, Colour: Multi-coloured

| Article number | Article name | GTIN (EAN)    | Packaging<br>unit |
|----------------|--------------|---------------|-------------------|
| <u>1521.2</u>  | VMAB 2,5-4   | 4044211046682 | 10 ST             |