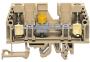

Test disconnect terminal, Screw connection, Mounting type:Mounting rail TS 35/7.5 and TS 32, Rated cross-section: 10 mm<sup>2</sup>, Width: 8 mm, Colour: Beige

| Article number | Article name | GTIN (EAN)    | Packaging<br>unit |
|----------------|--------------|---------------|-------------------|
| <u>1134.2</u>  | PTK 10/DU BG | 4044211020293 | 50 ST             |

Test disconnect terminal, Screw connection, Mounting type:Mounting rail TS 35/7.5 and TS 32, Rated cross-section: 10 mm<sup>2</sup>, Width: 8 mm, Colour: Beige

| Article number | Article name | GTIN (EAN)    | Packaging<br>unit |
|----------------|--------------|---------------|-------------------|
| <u>1130.2</u>  | PTK 10/LT BG | 4044211019853 | 50 ST             |

Test disconnect terminal, Screw connection, Mounting type:Mounting rail TS 35/7.5 and TS 32, Rated cross-section: 10 mm<sup>2</sup>, Width: 8 mm, Colour: Beige

Article numberArticle nameGTIN (EAN)Packaging<br/>unit1131.2PTK 10/LT/STB BG404421101996950 ST

Test disconnect terminal, Screw connection, Mounting type:Mounting rail TS 35/7.5 and TS 32, Rated cross-section: 10 mm<sup>2</sup>, Width: 8 mm, Colour: Beige

| Article number | Article name | GTIN (EAN)    | Packaging<br>unit |
|----------------|--------------|---------------|-------------------|
| <u>1132.2</u>  | PTK 10/QT BG | 4044211020071 | 50 ST             |

Test disconnect terminal, Screw connection, Mounting type:Mounting rail TS 35/7.5 and TS 32, Rated cross-section: 10 mm<sup>2</sup>, Width: 8 mm, Colour: Beige

| Article number | Article name     | GTIN (EAN)    | Packaging<br>unit |
|----------------|------------------|---------------|-------------------|
| <u>1133.2</u>  | PTK 10/QT/STB BG | 4044211020187 | 50 ST             |

#### ##INVERSE##CONTA-CONNECT

Test disconnect terminal, Screw connection, Mounting type:Mounting rail TS 35/7.5 and TS 32, Rated cross-section: 10 mm<sup>2</sup>, Width: 8 mm, Colour: Beige

| Article number | Article name     | GTIN (EAN)    | Packaging<br>unit |
|----------------|------------------|---------------|-------------------|
| <u>1135.2</u>  | PTK 10/DU/STB BG | 4044211020408 | 50 ST             |

Test disconnect terminal, Screw connection, Mounting type:Mounting rail TS 35/7.5 and TS 32, Rated cross-section: 10 mm<sup>2</sup>, Width: 8 mm, Colour: Beige

| Article number | Article name    | GTIN (EAN)    | Packaging<br>unit |
|----------------|-----------------|---------------|-------------------|
| 17366.2        | PTK 10/LT/HB BG | 4044211185145 | 50 ST             |

Test disconnect terminal, Screw connection, Mounting type:Mounting rail TS 35/7.5 and TS 32, Rated cross-section: 10 mm<sup>2</sup>, Width: 8 mm, Colour: Beige

| Article number | Article name        | GTIN (EAN)    | Packaging<br>unit |
|----------------|---------------------|---------------|-------------------|
| 17367.2        | PTK 10/LT/STB/HB BG | 4044211185152 | 50 ST             |