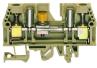

Test disconnect terminal, Screw connection, Mounting type:Mounting rail TS 35/7.5 and TS 32, Rated cross-section: 10 mm<sup>2</sup>, Width: 8 mm, Colour: Beige

| Article number | Article name | GTIN (EAN)    | Packaging<br>unit |
|----------------|--------------|---------------|-------------------|
| <u>1134.2</u>  | PTK 10/DU BG | 4044211020293 | 50 ST             |

Test disconnect terminal, Screw connection, Mounting type:Mounting rail TS 35/7.5 and TS 32, Rated cross-section: 10 mm<sup>2</sup>, Width: 8 mm, Colour: Beige

| Article number | Article name | GTIN (EAN)    | Packaging<br>unit |
|----------------|--------------|---------------|-------------------|
| <u>1130.2</u>  | PTK 10/LT BG | 4044211019853 | 50 ST             |

Test disconnect terminal, Screw connection, Mounting type:Mounting rail TS 35/7.5 and TS 32, Rated cross-section: 10 mm<sup>2</sup>, Width: 8 mm, Colour: Beige

Article numberArticle nameGTIN (EAN)Packaging<br/>unit1131.2PTK 10/LT/STB BG404421101996950 ST

Test disconnect terminal, Screw connection, Mounting type:Mounting rail TS 35/7.5 and TS 32, Rated cross-section: 10 mm<sup>2</sup>, Width: 8 mm, Colour: Beige

| Article number | Article name | GTIN (EAN)    | Packaging<br>unit |
|----------------|--------------|---------------|-------------------|
| <u>1132.2</u>  | PTK 10/QT BG | 4044211020071 | 50 ST             |

Test disconnect terminal, Screw connection, Mounting type:Mounting rail TS 35/7.5 and TS 32, Rated cross-section: 10 mm<sup>2</sup>, Width: 8 mm, Colour: Beige

| Article number | Article name     | GTIN (EAN)    | Packaging<br>unit |
|----------------|------------------|---------------|-------------------|
| <u>1133.2</u>  | PTK 10/QT/STB BG | 4044211020187 | 50 ST             |

#### ##INVERSE##CONTA-CONNECT

Test disconnect terminal, Screw connection, Mounting type:Mounting rail TS 35/7.5 and TS 32, Rated cross-section: 10 mm<sup>2</sup>, Width: 8 mm, Colour: Beige

| Article number | Article name     | GTIN (EAN)    | Packaging<br>unit |
|----------------|------------------|---------------|-------------------|
| <u>1135.2</u>  | PTK 10/DU/STB BG | 4044211020408 | 50 ST             |

Test disconnect terminal, Screw connection, Mounting type:Mounting rail TS 35/7.5 and TS 32, Rated cross-section: 10 mm<sup>2</sup>, Width: 8 mm, Colour: Beige

| Article number | Article name    | GTIN (EAN)    | Packaging<br>unit |
|----------------|-----------------|---------------|-------------------|
| 17366.2        | PTK 10/LT/HB BG | 4044211185145 | 50 ST             |

Test disconnect terminal, Screw connection, Mounting type:Mounting rail TS 35/7.5 and TS 32, Rated cross-section: 10 mm<sup>2</sup>, Width: 8 mm, Colour: Beige

| Article number | Article name        | GTIN (EAN)    | Packaging<br>unit |
|----------------|---------------------|---------------|-------------------|
| 17367.2        | PTK 10/LT/STB/HB BG | 4044211185152 | 50 ST             |