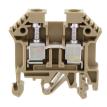

Feed-through terminal, Screw connection, Mounting type:Mounting rail TS 35/7.5 and TS 32, Rated cross-section: 4 mm<sup>2</sup>, Width: 6 mm, Colour: Beige

| Article number | Article name    | GTIN (EAN)    | Packaging<br>unit |
|----------------|-----------------|---------------|-------------------|
| 1211.2         | RK 2,5-4/ZRL BG | 4044211028558 | 100               |