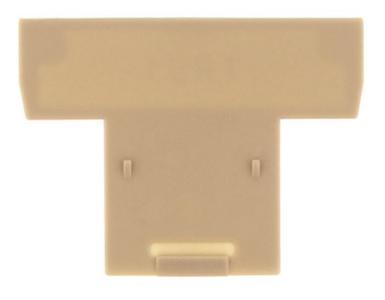

Insulation plate, Colour: Beige

### **Business data**

| Article number                             | 2003.2           |
|--------------------------------------------|------------------|
| Article name                               | TRS 1 BG         |
| GTIN (EAN)                                 | 4044211048068    |
| Packaging unit                             | 100              |
| Quantity unit                              | PC               |
| Weight per piece (not including packaging) | 0.2 g            |
| Weight per piece (including packaging)     | 0.21 g           |
| Unit of weight                             | G                |
| Customs number                             | 85389099         |
| Country of origin                          | DE               |
| Prio-Article                               | 2003.2           |
| Product description                        | Insulation plate |

### **Technical data**

| Dimensions                       |               |  |  |
|----------------------------------|---------------|--|--|
| Length                           | 26 mm         |  |  |
| Width                            | 19.5 mm       |  |  |
| Height                           | 0.6 mm        |  |  |
| Materials                        |               |  |  |
| Material                         | Polyamide 6.6 |  |  |
| Flammability class UL 94         | V-2           |  |  |
| Working temperature, min.        | -40 °C        |  |  |
| Working temperature, max.        | 105 °C        |  |  |
| Environmental Product Compliance |               |  |  |
| REACH Candidate Substance Note   | No            |  |  |