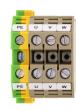

Four-wire motor-connection block, Screw connection, Mounting type:Mounting rail TS 35/7.5 and TS 32, Rated cross-section: 4 mm<sup>2</sup>, Colour: Multi-coloured

| Article number | Article name | GTIN (EAN)    | Packaging<br>unit |
|----------------|--------------|---------------|-------------------|
| <u>1521.2</u>  | VMAB 2,5-4   | 4044211046682 | 10 ST             |

#### ##INVERSE##CONTA-CONNECT

Four-wire motor-connection block, Screw connection, Mounting type:Mounting rail TS 35/7.5 and TS 32, Rated cross-section: 10 mm<sup>2</sup>, Colour: Multi-coloured

| Article number | Article name | GTIN (EAN)    | Packaging<br>unit |
|----------------|--------------|---------------|-------------------|
| 1522.2         | VMAB 6-10    | 4044211046699 | 10 ST             |