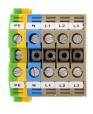

Four-wire motor-connection block, Screw connection, Mounting type:Mounting rail TS 35/7.5 and TS 32, Rated cross-section: 4 mm<sup>2</sup>, Colour: Multi-coloured

| Article number | Article name | GTIN (EAN)    | Packaging<br>unit |
|----------------|--------------|---------------|-------------------|
| <u>1521.2</u>  | VMAB 2,5-4   | 4044211046682 | 10 ST             |

Five-wire mains-connection block, Screw connection, Mounting type:Mounting rail TS 35/7.5 and TS 32, Rated cross-section: 4 mm<sup>2</sup>, Colour: Multi-coloured

| Article number | Article name | GTIN (EAN)    | Packaging<br>unit |
|----------------|--------------|---------------|-------------------|
| 1524.2         | FNAB 2,5-4   | 4044211046781 | 10 ST             |

Five-wire mains-connection block, Screw connection, Mounting type:Mounting rail TS 35/7.5 and TS 32, Rated cross-section: 10 mm<sup>2</sup>, Colour: Multi-coloured

| Article number | Article name | GTIN (EAN)    | Packaging<br>unit |
|----------------|--------------|---------------|-------------------|
| 1525.2         | FNAB 6-10    | 4044211046804 | 10 ST             |

#### ##INVERSE##CONTA-CONNECT

Four-wire motor-connection block, Screw connection, Mounting type:Mounting rail TS 35/7.5 and TS 32, Rated cross-section: 10 mm<sup>2</sup>, Colour: Multi-coloured

| Article number | Article name | GTIN (EAN)    | Packaging<br>unit |
|----------------|--------------|---------------|-------------------|
| 1522.2         | VMAB 6-10    | 4044211046699 | 10 ST             |