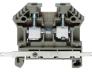

Feed-through terminal, Screw connection, Mounting type:Mounting rail TS 35/7.5 and TS 32, Rated cross-section: 4 mm<sup>2</sup>, Width: 6 mm, Colour: Beige

| Article r | number Article name | GTIN (EAN)    | Packaging<br>unit |
|-----------|---------------------|---------------|-------------------|
| 1001.2    | RK 2,5-4 BG         | 4044211000240 | 100               |