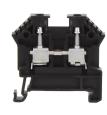

Feed-through terminal, Screw connection, Mounting type:Mounting rail TS 35/7.5 and TS 32, Rated cross-section: 10 mm<sup>2</sup>, Width: 8 mm, Colour: Beige

| Article number | Article name | GTIN (EAN)    | Packaging<br>unit |
|----------------|--------------|---------------|-------------------|
| 1005.2         | RK 6-10 BG   | 4044211001148 | 100               |