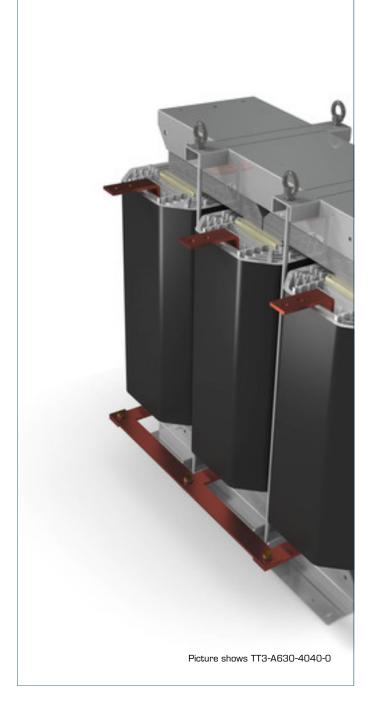

#### Advantages

Safe galvanic isolation

Very good corrosion protection and low noise thanks to BLOCK IMPEX vacuum impregnation

Very good discharging of thermal losses by means of optimally arranged cooling channels within the coils

Integrated crane eyes

If desired, the transformers can be realised in individual voltages