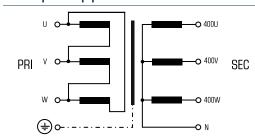

#### TT3-A020-4040-0



#### Advantages

Safe galvanic isolation

Very good corrosion protection and low noise thanks to BLOCK IMPEX vacuum impregnation

Very good discharging of thermal losses by means of optimally arranged cooling channels within the coils

Integrated crane eyes

If desired, the transformers can be realised in individual voltages

## **Applications**

Isolating transformer for the safe electrical isolation of the input and output sides. The transformer may be used to set up protective separation as a protective measure in accordance with VDE 0100.

## Sample application



#### Standards

Isolating transformer to: VDE 0570 part 2-4, DIN EN 61558 part 1 with part 2-4

Approvals



UL 1561, CSA 22,2 (E 327358)





# Isolating transformer TT3-A020-4040-0

|                 | Туре                     | TT3-A020-4040-0         |
|-----------------|--------------------------|-------------------------|
| ٦٢              | Input                    |                         |
| 1+              | Rated input voltage      | 3 x 400 Vac             |
|                 | Rated frequency          | 50 - 60 Hz              |
| Electrical data | Output                   |                         |
| 8               | Rated output voltage     | 3 x 400 Vac             |
| <del>-</del>    | Rated Power              | 20,000 VA               |
| .은              | Output rat