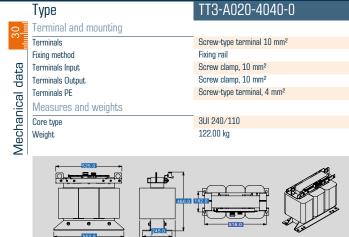

#### TT3-A020-4040-0

# Isolating transformer TT3-A020-4040-0

|                 | Туре                     | TT3-A020-4040-0         |
|-----------------|--------------------------|-------------------------|
| ٦٢              | Input                    |                         |
| 1+              | Rated input voltage      | 3 x 400 Vac             |
|                 | Rated frequency          | 50 - 60 Hz              |
| Electrical data | Output                   |                         |
| 8               | Rated output voltage     | 3 x 400 Vac             |
| <del>-</del>    | Rated Power              | 20,000 VA               |
| .은              | Output rated current     | 3 x 28.9 A              |
| 당               | Short circuit voltage    | 4 %                     |
| 음               | Vector group             | Dyn 5                   |
|                 | Environment              |                         |
|                 | Ambient temperature max. | 40 °C                   |
|                 | Safety and protection    |                         |
|                 | Insulation class         | F                       |
|                 | Protection index         | IP 00                   |
|                 | Туре                     | Open type               |
|                 | Safety class (prepared)  | I                       |
|                 | Short circuit strength   | non-short-circuit proof |
|                 | Order numbers            |                         |
|                 | Recommended enclosure    | BGE-080                 |
|                 | Order Number             | TT3-A020-4040-0         |